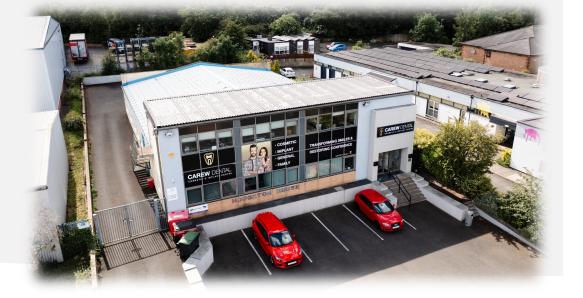

# Our facilities

Here are just a few things we love about our practice:

- A large car park with free parking
- Spacious patient lounge with complimentary drinks, TV, free Wi-Fi, and soothing essential oils
- 3 modern surgeries, airconditioned and fully equipped
- The single-level layout for pushchairs and wheelchairs (disabled access to rear)
- Awesome diagnostic tools including intra oral and state-of-the-art CBCT scanners

# Finding us

Let's start your Carew Dental journey today!

We have clinics all week including evenings and occasional Saturdays, so when you need us we're here to help. Plus, all our Club patients enjoy priority out of hours emergency cover completely free of charge – so even in an emergency we have you covered!

We're located south of Newcastle, literally just off the A1, so getting to us couldn't be easier!