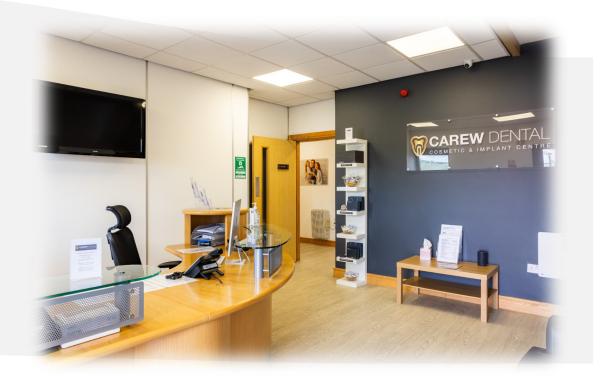

# Our facilities

Here are just a few things we love about our practice:

- A large car park with free parking
- Spacious patient lounge with complimentary drinks, TV, free Wi-Fi, and soothing essential oils
- 3 modern surgeries, airconditioned and fully equipped
- The single-level layout for pushchairs and wheelchairs (disabled access to rear)
- Awesome diagnostic tools including intra oral and state-of-the-art CBCT scanners