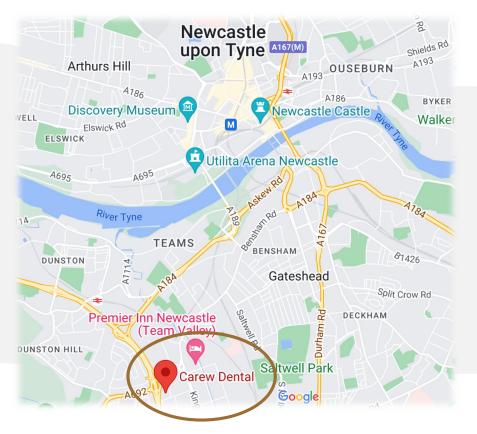

# Finding us

Let's start your Carew Dental journey today!

We have clinics all week including evenings and occasional Saturdays, so when you need us we're here to help. Plus, all our Club patients enjoy priority out of hours emergency cover completely free of charge – so even in an emergency we have you covered!

We're located south of Newcastle, literally just off the A1, so getting to us couldn't be easier!